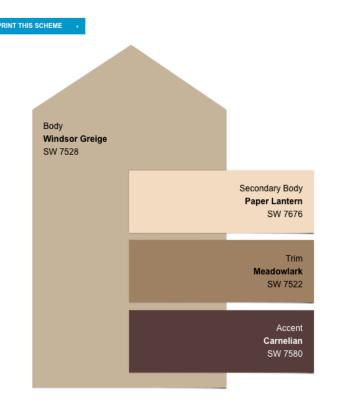

Keeps these tips in mind:

- 1) **All house painting requires pre-approval** by the Architectural Review Board. Please submit an application for approval before starting your paint job.
- 2) Homes must be painted **according to the color schemes presented here**. Mixing and matching is not permitted.
- 3) Color Schemes include Trim, Body, Secondary Body and Accent or Door Color. Not all homes models will have a Secondary Body color.
- 4) All applications should **include a diagram** or picture of your home clearly indicating where each color in the scheme will be applied.
- 5) **Color may differ** slightly from photos due to different monitor or printer settings. We recommend you visit Sherman Williams or your painter to **see a paint chip** before making your final selection and submitting your application.
- 6) Color Scheme choice cannot match those on neighboring homes.