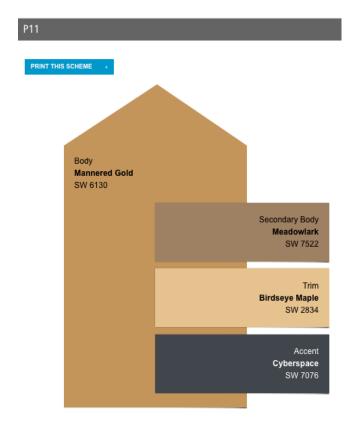

Keeps these tips in mind:

- 1) **All house painting requires pre-approval** by the Architectural Review Board. Please submit an application for approval before starting your paint job.
- 2) Homes must be painted **according to the color schemes presented here**. Mixing and matching is not permitted.
- 3) Color Schemes include Trim, Body, Secondary Body and Accent or Door Color. Not all homes models will have a Secondary Body color.
- 4) All applications should **include a diagram** or picture of your home clearly indicating where each color in the scheme will be applied.
- 5) **Color may differ** slightly from photos due to different monitor or printer settings. We recommend you visit Sherman Williams or your painter to **see a paint chip** before making your final selection and submitting your application.
- 6) Color Scheme choice cannot match those on neighboring homes.