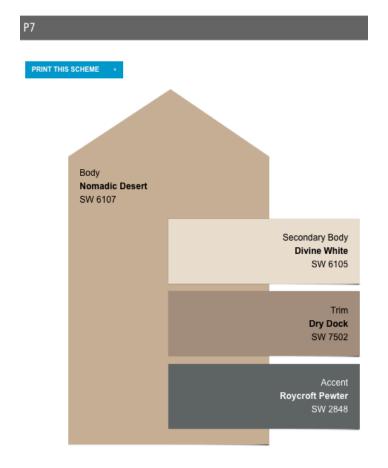

Keeps these tips in mind:

- 1) **All house painting requires pre-approval** by the Architectural Review Board. Please submit an application for approval before starting your paint job.
- 2) Homes must be painted **according to the color schemes presented here**. Mixing and matching is not permitted.
- 3) Color Schemes include Trim, Body, Secondary Body and Accent or Door Color. Not all homes models will have a Secondary Body color.
- 4) All applications should **include a diagram** or picture of your home clearly indicating where each color in the scheme will be applied.
- 5) **Color may differ** slightly from photos due to different monitor or printer settings. We recommend you visit Sherman Williams or your painter to **see a paint chip** before making your final selection and submitting your application.
- 6) Color Scheme choice cannot match those on neighboring homes.