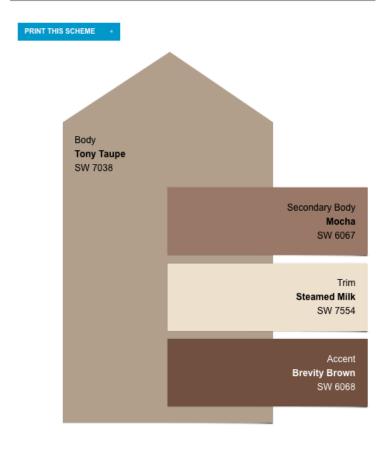

Keeps these tips in mind:

- 1) **All house painting requires pre-approval** by the Architectural Review Board. Please submit an application for approval before starting your paint job.
- 2) Homes must be painted **according to the color schemes presented here**. Mixing and matching is not permitted.
- 3) Color Schemes include Trim, Body, Secondary Body and Accent or Door Color. Not all homes models will have a Secondary Body color.
- 4) All applications should **include a diagram** or picture of your home clearly indicating where each color in the scheme will be applied.
- 5) **Color may differ** slightly from photos due to different monitor or printer settings. We recommend you visit Sherman Williams or your painter to **see a paint chip** before making your final selection and submitting your application.
- 6) Color Scheme choice cannot match those on neighboring homes.