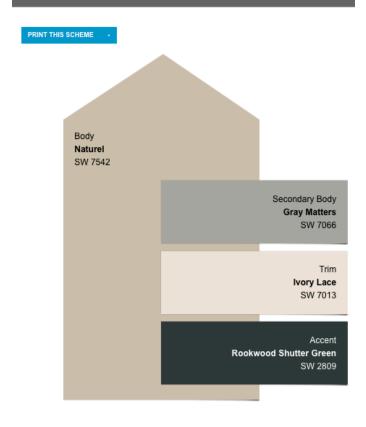

Keeps these tips in mind:

- 1) **All house painting requires pre-approval** by the Architectural Review Board. Please submit an application for approval before starting your paint job.
- 2) Homes must be painted **according to the color schemes presented here**. Mixing and matching is not permitted.
- 3) Color Schemes include Trim, Body, Secondary Body and Accent or Door Color. Not all homes models will have a Secondary Body color.
- 4) All applications should **include a diagram** or picture of your home clearly indicating where each color in the scheme will be applied.
- 5) **Color may differ** slightly from photos due to different monitor or printer settings. We recommend you visit Sherman Williams or your painter to **see a paint chip** before making your final selection and submitting your application.
- 6) Color Scheme choice cannot match those on neighboring homes.