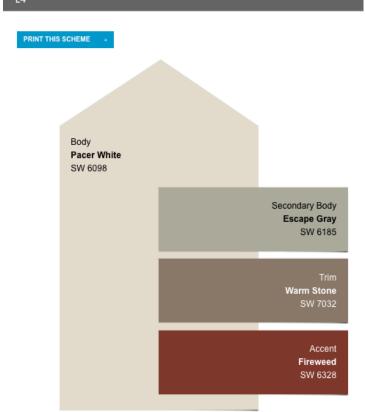

Keeps these tips in mind:

- 1) **All house painting requires pre-approval** by the Architectural Review Board. Please submit an application for approval before starting your paint job.
- 2) Homes must be painted **according to the color schemes presented here**. Mixing and matching is not permitted.
- 3) Color Schemes include Trim, Body, Secondary Body and Accent or Door Color. Not all homes models will have a Secondary Body color.
- 4) All applications should **include a diagram** or picture of your home clearly indicating where each color in the scheme will be applied.
- 5) **Color may differ** slightly from photos due to different monitor or printer settings. We recommend you visit Sherman Williams or your painter to **see a paint chip** before making your final selection and submitting your application.
- 6) Color Scheme choice cannot match those on neighboring homes.