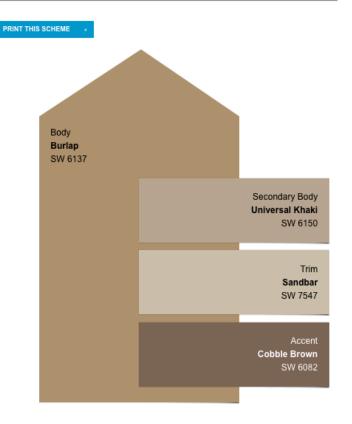

Keeps these tips in mind:

- 1) **All house painting requires pre-approval** by the Architectural Review Board. Please submit an application for approval before starting your paint job.
- 2) Homes must be painted **according to the color schemes presented here**. Mixing and matching is not permitted.
- 3) Color Schemes include Trim, Body, Secondary Body and Accent or Door Color. Not all homes models will have a Secondary Body color.
- 4) All applications should **include a diagram** or picture of your home clearly indicating where each color in the scheme will be applied.
- 5) **Color may differ** slightly from photos due to different monitor or printer settings. We recommend you visit Sherman Williams or your painter to **see a paint chip** before making your final selection and submitting your application.
- 6) Color Scheme choice cannot match those on neighboring homes.