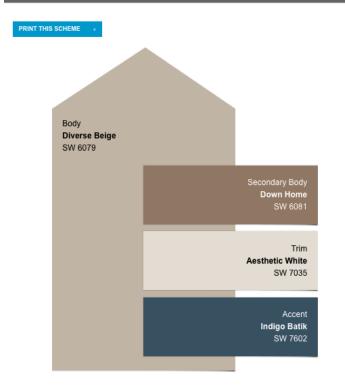

Keeps these tips in mind:

- 1) **All house painting requires pre-approval** by the Architectural Review Board. Please submit an application for approval before starting your paint job.
- 2) Homes must be painted **according to the color schemes presented here**. Mixing and matching is not permitted.
- 3) Color Schemes include Trim, Body, Secondary Body and Accent or Door Color. Not all homes models will have a Secondary Body color.
- 4) All applications should **include a diagram** or picture of your home clearly indicating where each color in the scheme will be applied.
- 5) **Color may differ** slightly from photos due to different monitor or printer settings. We recommend you visit Sherman Williams or your painter to **see a paint chip** before making your final selection and submitting your application.
- 6) Color Scheme choice cannot match those on neighboring homes.