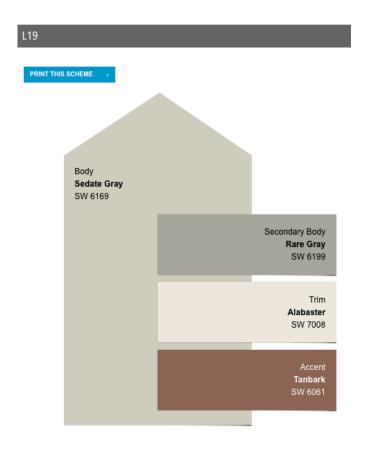

Keeps these tips in mind:

- 1) **All house painting requires pre-approval** by the Architectural Review Board. Please submit an application for approval before starting your paint job.
- 2) Homes must be painted **according to the color schemes presented here**. Mixing and matching is not permitted.
- 3) Color Schemes include Trim, Body, Secondary Body and Accent or Door Color. Not all homes models will have a Secondary Body color.
- 4) All applications should **include a diagram** or picture of your home clearly indicating where each color in the scheme will be applied.
- 5) **Color may differ** slightly from photos due to different monitor or printer settings. We recommend you visit Sherman Williams or your painter to **see a paint chip** before making your final selection and submitting your application.
- 6) Color Scheme choice cannot match those on neighboring homes.