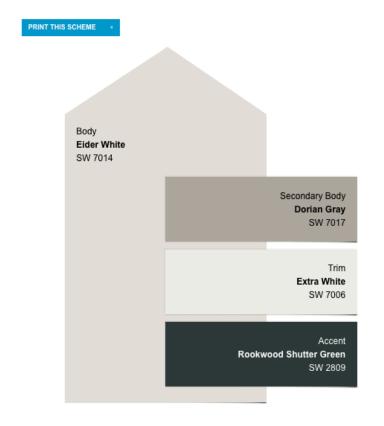

Keeps these tips in mind:

- 1) **All house painting requires pre-approval** by the Architectural Review Board. Please submit an application for approval before starting your paint job.
- 2) Homes must be painted **according to the color schemes presented here**. Mixing and matching is not permitted.
- 3) Color Schemes include Trim, Body, Secondary Body and Accent or Door Color. Not all homes models will have a Secondary Body color.
- 4) All applications should **include a diagram** or picture of your home clearly indicating where each color in the scheme will be applied.
- 5) **Color may differ** slightly from photos due to different monitor or printer settings. We recommend you visit Sherman Williams or your painter to **see a paint chip** before making your final selection and submitting your application.
- 6) Color Scheme choice cannot match those on neighboring homes.