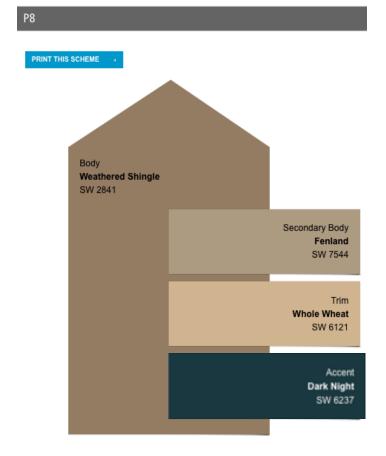

Keeps these tips in mind:

- 1) **All house painting requires pre-approval** by the Architectural Review Board. Please submit an application for approval before starting your paint job.
- 2) Homes must be painted **according to the color schemes presented here**. Mixing and matching is not permitted.
- 3) Color Schemes include Trim, Body, Secondary Body and Accent or Door Color. Not all homes models will have a Secondary Body color.
- 4) All applications should **include a diagram** or picture of your home clearly indicating where each color in the scheme will be applied.
- 5) **Color may differ** slightly from photos due to different monitor or printer settings. We recommend you visit Sherman Williams or your painter to **see a paint chip** before making your final selection and submitting your application.
- 6) Color Scheme choice cannot match those on neighboring homes.