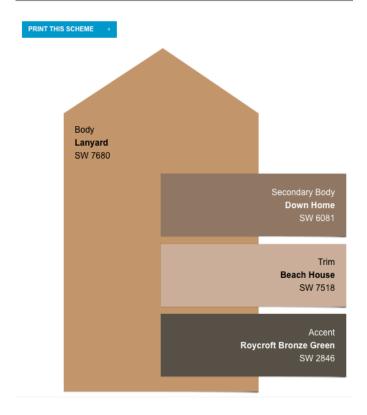

Keeps these tips in mind:

- 1) **All house painting requires pre-approval** by the Architectural Review Board. Please submit an application for approval before starting your paint job.
- 2) Homes must be painted **according to the color schemes presented here**. Mixing and matching is not permitted.
- 3) Color Schemes include Trim, Body, Secondary Body and Accent or Door Color. Not all homes models will have a Secondary Body color.
- 4) All applications should **include a diagram** or picture of your home clearly indicating where each color in the scheme will be applied.
- 5) **Color may differ** slightly from photos due to different monitor or printer settings. We recommend you visit Sherman Williams or your painter to **see a paint chip** before making your final selection and submitting your application.
- 6) Color Scheme choice cannot match those on neighboring homes.