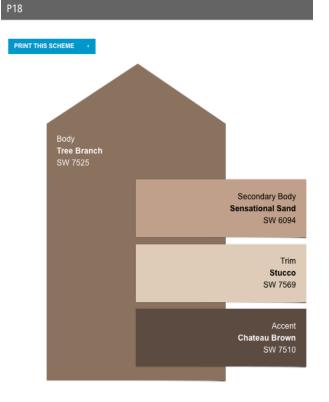

Keeps these tips in mind:

- 1) **All house painting requires pre-approval** by the Architectural Review Board. Please submit an application for approval before starting your paint job.
- 2) Homes must be painted **according to the color schemes presented here**. Mixing and matching is not permitted.
- 3) Color Schemes include Trim, Body, Secondary Body and Accent or Door Color. Not all homes models will have a Secondary Body color.
- 4) All applications should **include a diagram** or picture of your home clearly indicating where each color in the scheme will be applied.
- 5) **Color may differ** slightly from photos due to different monitor or printer settings. We recommend you visit Sherman Williams or your painter to **see a paint chip** before making your final selection and submitting your application.
- 6) Color Scheme choice cannot match those on neighboring homes.