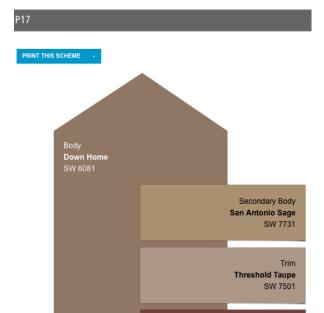

Keeps these tips in mind:

- 1) **All house painting requires pre-approval** by the Architectural Review Board. Please submit an application for approval before starting your paint job.
- 2) Homes must be painted **according to the color schemes presented here**. Mixing and matching is not permitted.
- 3) Color Schemes include Trim, Body, Secondary Body and Accent or Door Color. Not all homes models will have a Secondary Body color.
- 4) All applications should **include a diagram** or picture of your home clearly indicating where each color in the scheme will be applied.
- 5) **Color may differ** slightly from photos due to different monitor or printer settings. We recommend you visit Sherman Williams or your painter to **see a paint chip** before making your final selection and submitting your application.
- 6) Color Scheme choice cannot match those on neighboring homes.