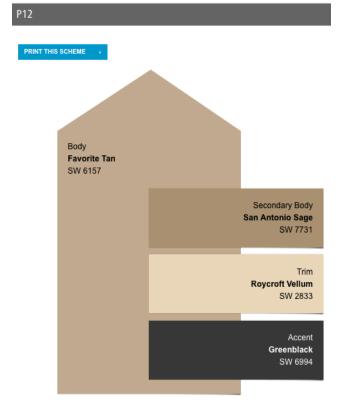

Keeps these tips in mind:

- 1) **All house painting requires pre-approval** by the Architectural Review Board. Please submit an application for approval before starting your paint job.
- 2) Homes must be painted **according to the color schemes presented here**. Mixing and matching is not permitted.
- 3) Color Schemes include Trim, Body, Secondary Body and Accent or Door Color. Not all homes models will have a Secondary Body color.
- 4) All applications should **include a diagram** or picture of your home clearly indicating where each color in the scheme will be applied.
- 5) **Color may differ** slightly from photos due to different monitor or printer settings. We recommend you visit Sherman Williams or your painter to **see a paint chip** before making your final selection and submitting your application.
- 6) Color Scheme choice cannot match those on neighboring homes.