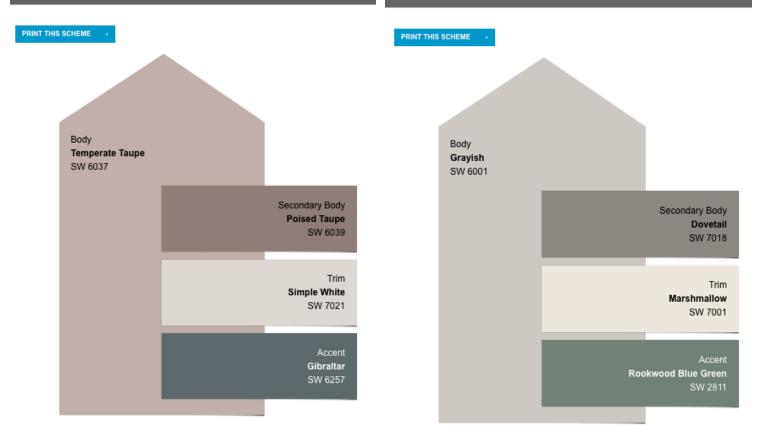

Keeps these tips in mind:

- 1) **All house painting requires pre-approval** by the Architectural Review Board. Please submit an application for approval before starting your paint job.
- 2) Homes must be painted **according to the color schemes presented here**. Mixing and matching is not permitted.
- 3) Color Schemes include Trim, Body, Secondary Body and Accent or Door Color. Not all homes models will have a Secondary Body color.
- 4) All applications should **include a diagram** or picture of your home clearly indicating where each color in the scheme will be applied.
- 5) **Color may differ** slightly from photos due to different monitor or printer settings. We recommend you visit Sherman Williams or your painter to **see a paint chip** before making your final selection and submitting your application.
- 6) Color Scheme choice cannot match those on neighboring homes.