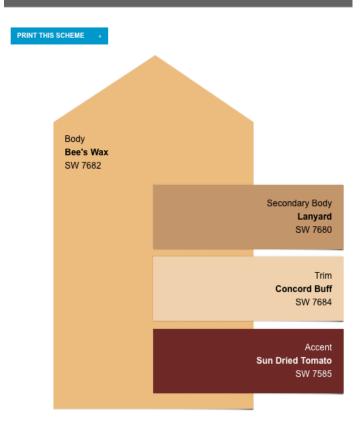

Keeps these tips in mind:

- 1) **All house painting requires pre-approval** by the Architectural Review Board. Please submit an application for approval before starting your paint job.
- 2) Homes must be painted **according to the color schemes presented here**. Mixing and matching is not permitted.
- 3) Color Schemes include Trim, Body, Secondary Body and Accent or Door Color. Not all homes models will have a Secondary Body color.
- 4) All applications should **include a diagram** or picture of your home clearly indicating where each color in the scheme will be applied.
- 5) **Color may differ** slightly from photos due to different monitor or printer settings. We recommend you visit Sherman Williams or your painter to **see a paint chip** before making your final selection and submitting your application.
- 6) Color Scheme choice cannot match those on neighboring homes.