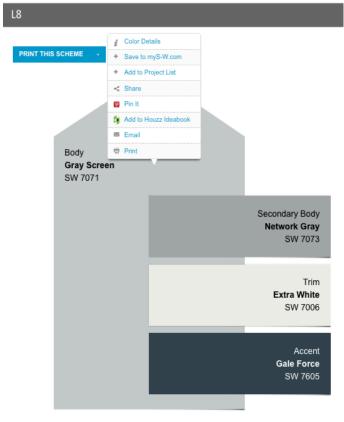

Keeps these tips in mind:

- 1) **All house painting requires pre-approval** by the Architectural Review Board. Please submit an application for approval before starting your paint job.
- 2) Homes must be painted **according to the color schemes presented here**. Mixing and matching is not permitted.
- 3) Color Schemes include Trim, Body, Secondary Body and Accent or Door Color. Not all homes models will have a Secondary Body color.
- 4) All applications should **include a diagram** or picture of your home clearly indicating where each color in the scheme will be applied.
- 5) **Color may differ** slightly from photos due to different monitor or printer settings. We recommend you visit Sherman Williams or your painter to **see a paint chip** before making your final selection and submitting your application.
- 6) Color Scheme choice cannot match those on neighboring homes.