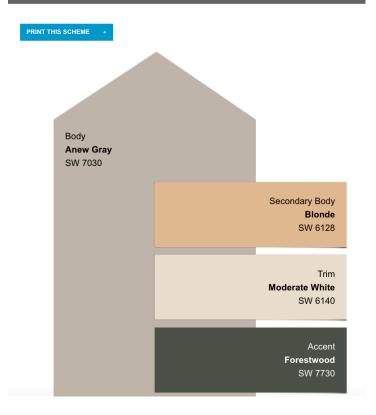

Keeps these tips in mind:

- 1) **All house painting requires pre-approval** by the Architectural Review Board. Please submit an application for approval before starting your paint job.
- 2) Homes must be painted **according to the color schemes presented here**. Mixing and matching is not permitted.
- 3) Color Schemes include Trim, Body, Secondary Body and Accent or Door Color. Not all homes models will have a Secondary Body color.
- 4) All applications should **include a diagram** or picture of your home clearly indicating where each color in the scheme will be applied.
- 5) **Color may differ** slightly from photos due to different monitor or printer settings. We recommend you visit Sherman Williams or your painter to **see a paint chip** before making your final selection and submitting your application.
- 6) Color Scheme choice cannot match those on neighboring homes.