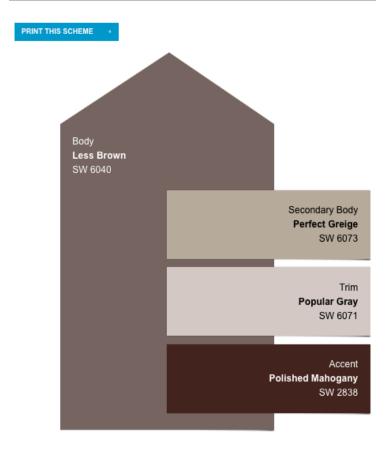

Keeps these tips in mind:

- 1) **All house painting requires pre-approval** by the Architectural Review Board. Please submit an application for approval before starting your paint job.
- 2) Homes must be painted **according to the color schemes presented here**. Mixing and matching is not permitted.
- 3) Color Schemes include Trim, Body, Secondary Body and Accent or Door Color. Not all homes models will have a Secondary Body color.
- 4) All applications should **include a diagram** or picture of your home clearly indicating where each color in the scheme will be applied.
- 5) **Color may differ** slightly from photos due to different monitor or printer settings. We recommend you visit Sherman Williams or your painter to **see a paint chip** before making your final selection and submitting your application.
- 6) Color Scheme choice cannot match those on neighboring homes.