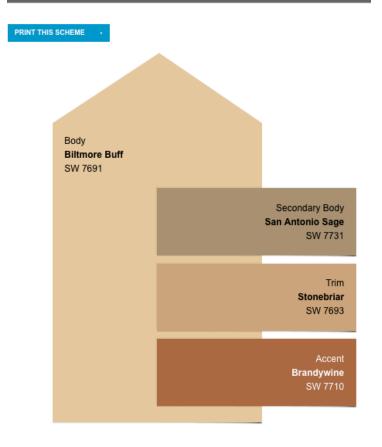

Keeps these tips in mind:

- 1) **All house painting requires pre-approval** by the Architectural Review Board. Please submit an application for approval before starting your paint job.
- 2) Homes must be painted **according to the color schemes presented here**. Mixing and matching is not permitted.
- 3) Color Schemes include Trim, Body, Secondary Body and Accent or Door Color. Not all homes models will have a Secondary Body color.
- 4) All applications should **include a diagram** or picture of your home clearly indicating where each color in the scheme will be applied.
- 5) **Color may differ** slightly from photos due to different monitor or printer settings. We recommend you visit Sherman Williams or your painter to **see a paint chip** before making your final selection and submitting your application.
- 6) Color Scheme choice cannot match those on neighboring homes.