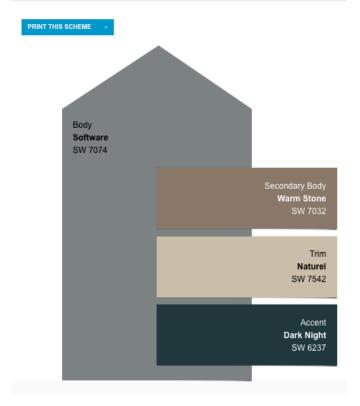

Keeps these tips in mind:

- 1) **All house painting requires pre-approval** by the Architectural Review Board. Please submit an application for approval before starting your paint job.
- 2) Homes must be painted **according to the color schemes presented here**. Mixing and matching is not permitted.
- 3) Color Schemes include Trim, Body, Secondary Body and Accent or Door Color. Not all homes models will have a Secondary Body color.
- 4) All applications should **include a diagram** or picture of your home clearly indicating where each color in the scheme will be applied.
- 5) **Color may differ** slightly from photos due to different monitor or printer settings. We recommend you visit Sherman Williams or your painter to **see a paint chip** before making your final selection and submitting your application.
- 6) Color Scheme choice cannot match those on neighboring homes.