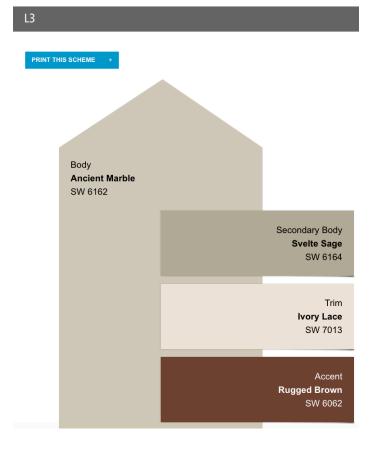

Keeps these tips in mind:

- 1) **All house painting requires pre-approval** by the Architectural Review Board. Please submit an application for approval before starting your paint job.
- 2) Homes must be painted **according to the color schemes presented here**. Mixing and matching is not permitted.
- 3) Color Schemes include Trim, Body, Secondary Body and Accent or Door Color. Not all homes models will have a Secondary Body color.
- 4) All applications should **include a diagram** or picture of your home clearly indicating where each color in the scheme will be applied.
- 5) **Color may differ** slightly from photos due to different monitor or printer settings. We recommend you visit Sherman Williams or your painter to **see a paint chip** before making your final selection and submitting your application.
- 6) Color Scheme choice cannot match those on neighboring homes.