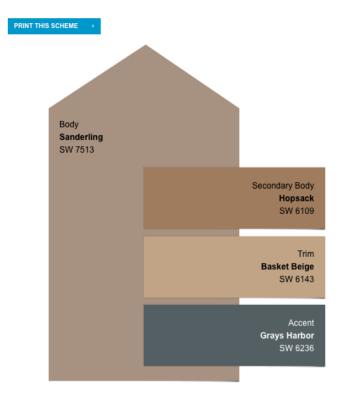

Keeps these tips in mind:

- 1) **All house painting requires pre-approval** by the Architectural Review Board. Please submit an application for approval before starting your paint job.
- 2) Homes must be painted **according to the color schemes presented here**. Mixing and matching is not permitted.
- 3) Color Schemes include Trim, Body, Secondary Body and Accent or Door Color. Not all homes models will have a Secondary Body color.
- 4) All applications should **include a diagram** or picture of your home clearly indicating where each color in the scheme will be applied.
- 5) **Color may differ** slightly from photos due to different monitor or printer settings. We recommend you visit Sherman Williams or your painter to **see a paint chip** before making your final selection and submitting your application.
- 6) Color Scheme choice cannot match those on neighboring homes.