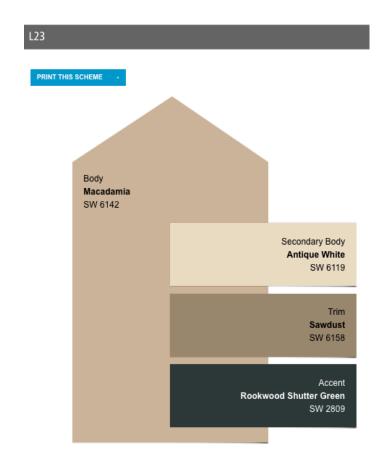

Keeps these tips in mind:

- 1) **All house painting requires pre-approval** by the Architectural Review Board. Please submit an application for approval before starting your paint job.
- 2) Homes must be painted **according to the color schemes presented here**. Mixing and matching is not permitted.
- 3) Color Schemes include Trim, Body, Secondary Body and Accent or Door Color. Not all homes models will have a Secondary Body color.
- 4) All applications should **include a diagram** or picture of your home clearly indicating where each color in the scheme will be applied.
- 5) **Color may differ** slightly from photos due to different monitor or printer settings. We recommend you visit Sherman Williams or your painter to **see a paint chip** before making your final selection and submitting your application.
- 6) Color Scheme choice cannot match those on neighboring homes.