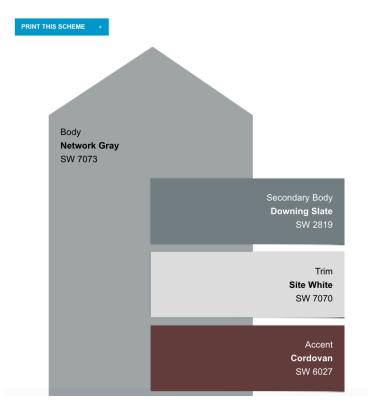

Keeps these tips in mind:

- 1) **All house painting requires pre-approval** by the Architectural Review Board. Please submit an application for approval before starting your paint job.
- 2) Homes must be painted **according to the color schemes presented here**. Mixing and matching is not permitted.
- 3) Color Schemes include Trim, Body, Secondary Body and Accent or Door Color. Not all homes models will have a Secondary Body color.
- 4) All applications should **include a diagram** or picture of your home clearly indicating where each color in the scheme will be applied.
- 5) **Color may differ** slightly from photos due to different monitor or printer settings. We recommend you visit Sherman Williams or your painter to **see a paint chip** before making your final selection and submitting your application.
- 6) Color Scheme choice cannot match those on neighboring homes.