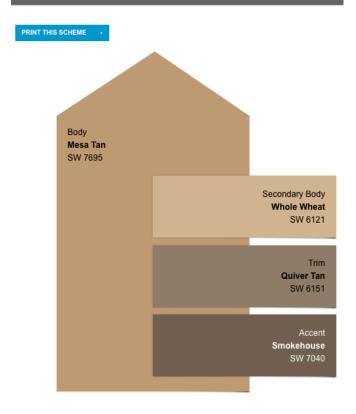

Keeps these tips in mind:

- 1) **All house painting requires pre-approval** by the Architectural Review Board. Please submit an application for approval before starting your paint job.
- 2) Homes must be painted **according to the color schemes presented here**. Mixing and matching is not permitted.
- 3) Color Schemes include Trim, Body, Secondary Body and Accent or Door Color. Not all homes models will have a Secondary Body color.
- 4) All applications should **include a diagram** or picture of your home clearly indicating where each color in the scheme will be applied.
- 5) **Color may differ** slightly from photos due to different monitor or printer settings. We recommend you visit Sherman Williams or your painter to **see a paint chip** before making your final selection and submitting your application.
- 6) Color Scheme choice cannot match those on neighboring homes.