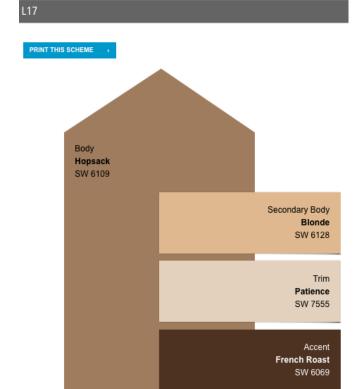

P1

Body
Hopsack
SW 6109

Secondary Body
Townhall Tan
SW 7690

Trim
Softer Tan
SW 6141

Accent
Tricorn Black
SW 6258

P2

P3

Body
Quiver Tan
SW 6151

### P16

P14

Continued on next page...

Carriage Door SW 7594 11

L2

L10

L12

L15

Trim

Patience SW 7555