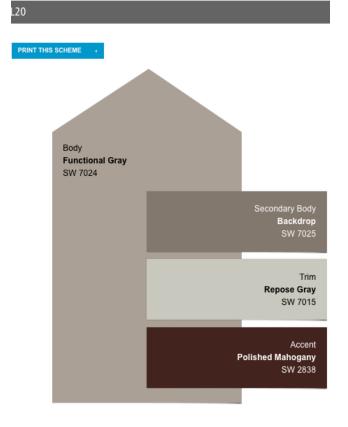

Keeps these tips in mind:

- 1) **All house painting requires pre-approval** by the Architectural Review Board. Please submit an application for approval before starting your paint job.
- 2) Homes must be painted **according to the color schemes presented here**. Mixing and matching is not permitted.
- 3) Color Schemes include Trim, Body, Secondary Body and Accent or Door Color. Not all homes models will have a Secondary Body color.
- 4) All applications should **include a diagram** or picture of your home clearly indicating where each color in the scheme will be applied.
- 5) **Color may differ** slightly from photos due to different monitor or printer settings. We recommend you visit Sherman Williams or your painter to **see a paint chip** before making your final selection and submitting your application.
- 6) Color Scheme choice cannot match those on neighboring homes.